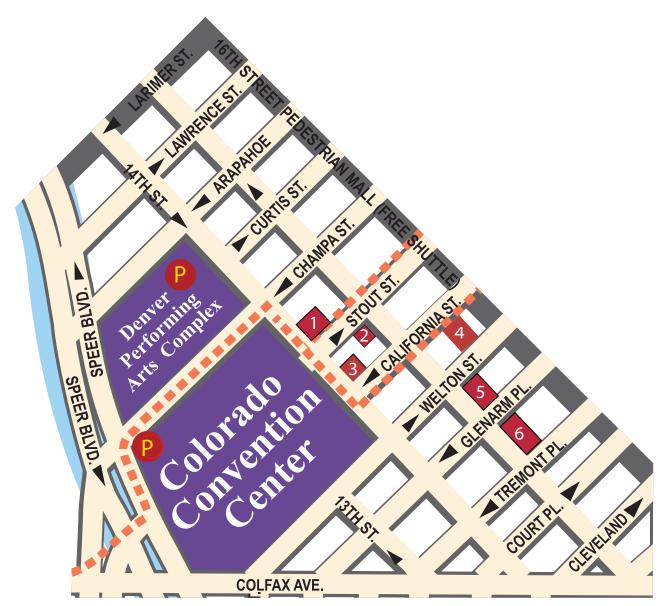

## **Surface Parking Lots**

\*Rates may vary

1: Focus Parking, Hunter Booth, 303-996-1179

2: Time Park, 303-893-1414

3: Focus Parking, Hunter Booth, 303-996-1179

4: S&P Parking, Kira Peterson, 303-623-5411

5: S&P Parking, Kira Peterson, 303-623-5411

6: S&P Parking, Kira Peterson, 303-623-5411