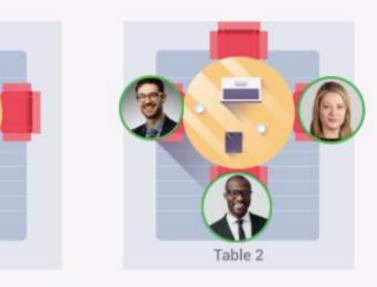

## Moving around Remo

You will randomly join a table, but you are **free to** move around as you please

Simply **double-click** on the table you wish to join.

But If you try to join a table that is full, you will receive a message stating that the table is full.