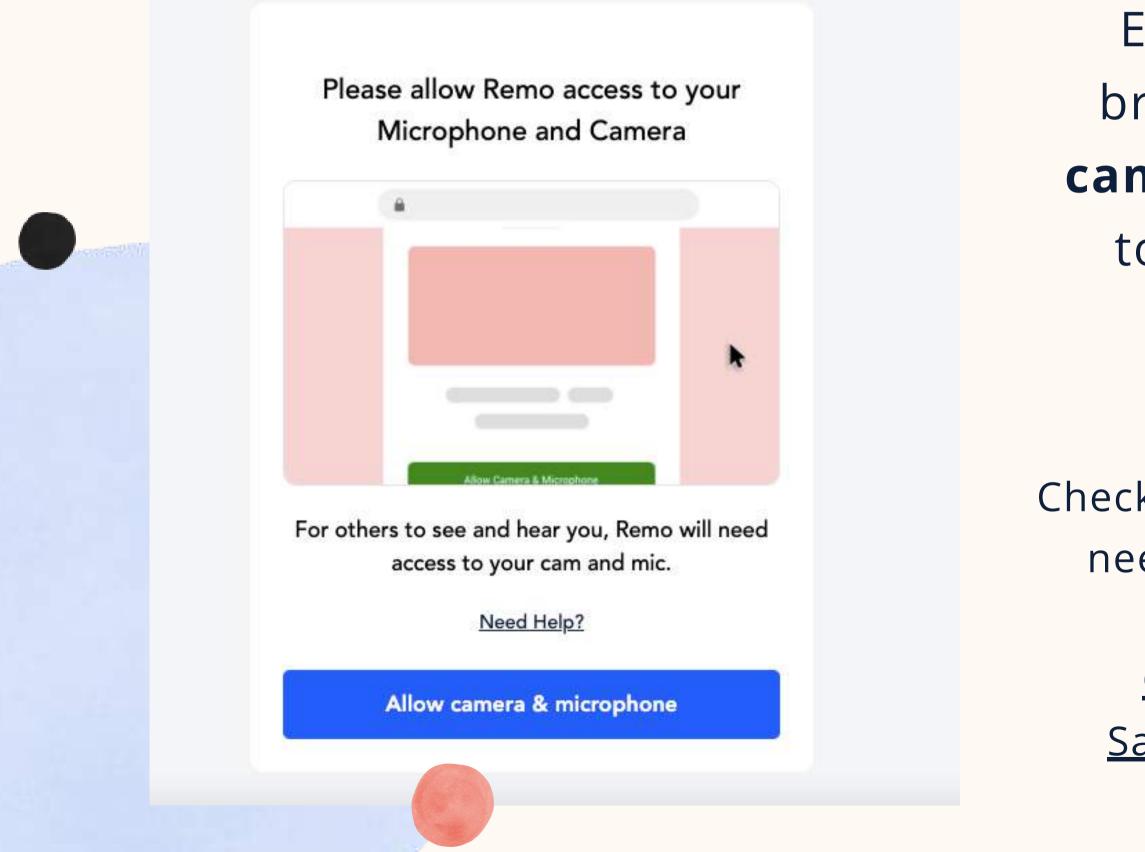

### PAY SPECIAL ATTENTION HERE PLEASE...

Ensure you allow the browser access to your camera and microphone to get the most of the Remo experience!

Check out these articles if you need support giving your browser access: <u>Chrome</u> | <u>Firefox</u> | <u>Safari | Microsoft Edge</u>