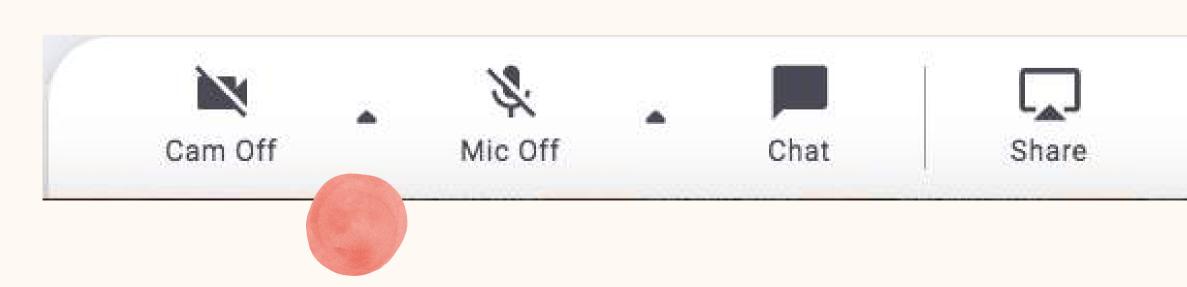

### Mic & Cam

Step 1: Click on the 'Cam' and 'Mic'
buttons in the menu on the bottom
of your screen
Step 2: Enjoy connecting with Remo!

REMEMBER FOR A TRULY INTERACTIVE EXPERIENCE, PLEASE TURN ON YOUR MIC & CAM

### During Remo events you can **chat** with others

**Step 1:** Just click on the '**chat**' button in the menu on the bottom of your screen **Step 2:** Select one of the 3 chat options:

**GENERAL CHAT:** Visible to all guests

**TABLE CHAT:** Visible to only members in your current table

**Step 3:** Chat away!

Cam Off

Mic Off