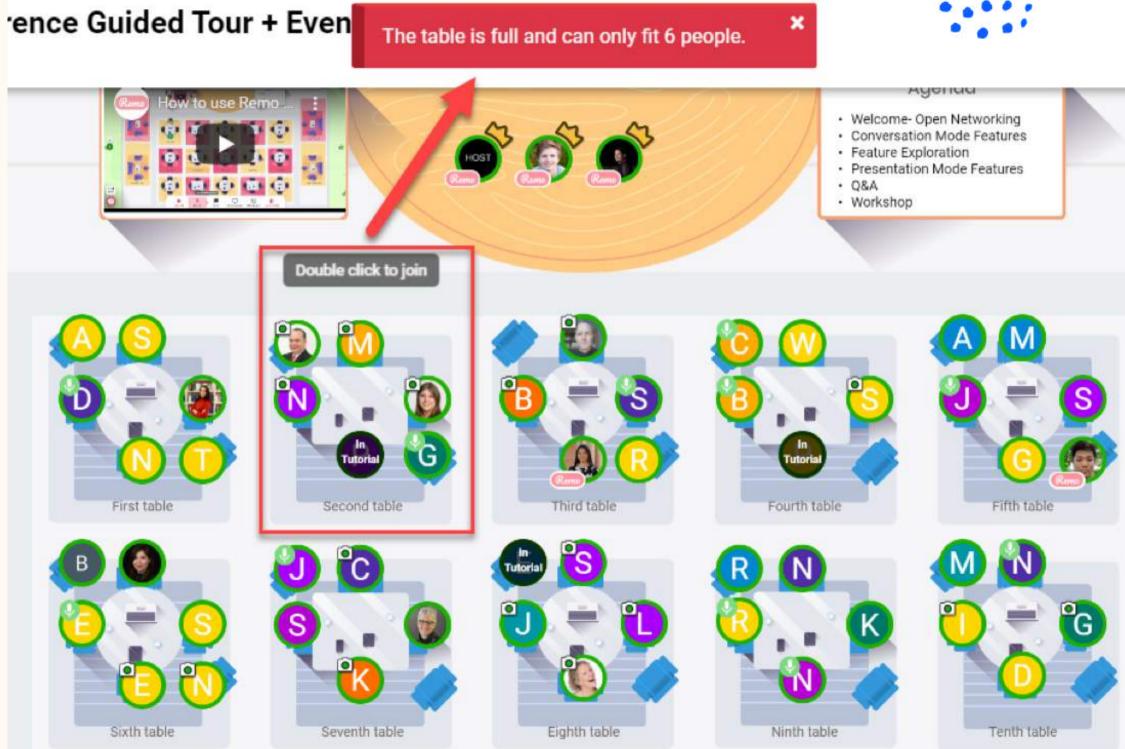

## Moving around Remo

You will randomly join a table, but you are **free to** move around as you please

Simply **double-click** on the table you wish to join.

But If you try to join a table that is full, you will receive a message stating that the table is full.