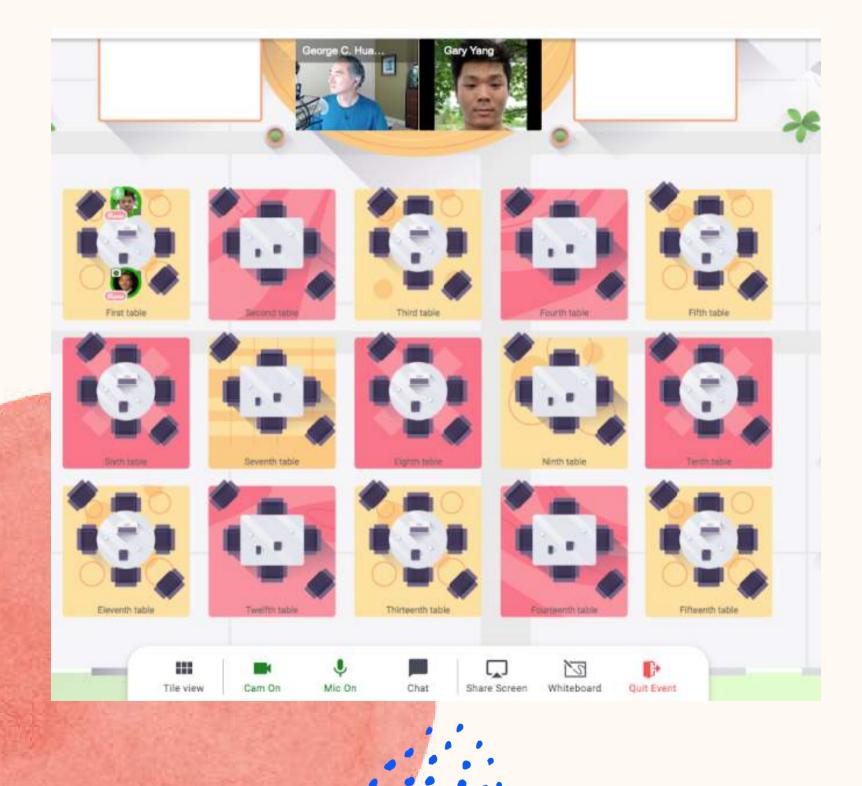

This is what you'll see when you enter an event

## Floor View

## Moving around Remo

You will randomly join a table, but you are **free to** move around as you please

Simply **double-click** on the table you wish to join.

But If you try to join a table that is full, you will receive a message stating that the table is full.