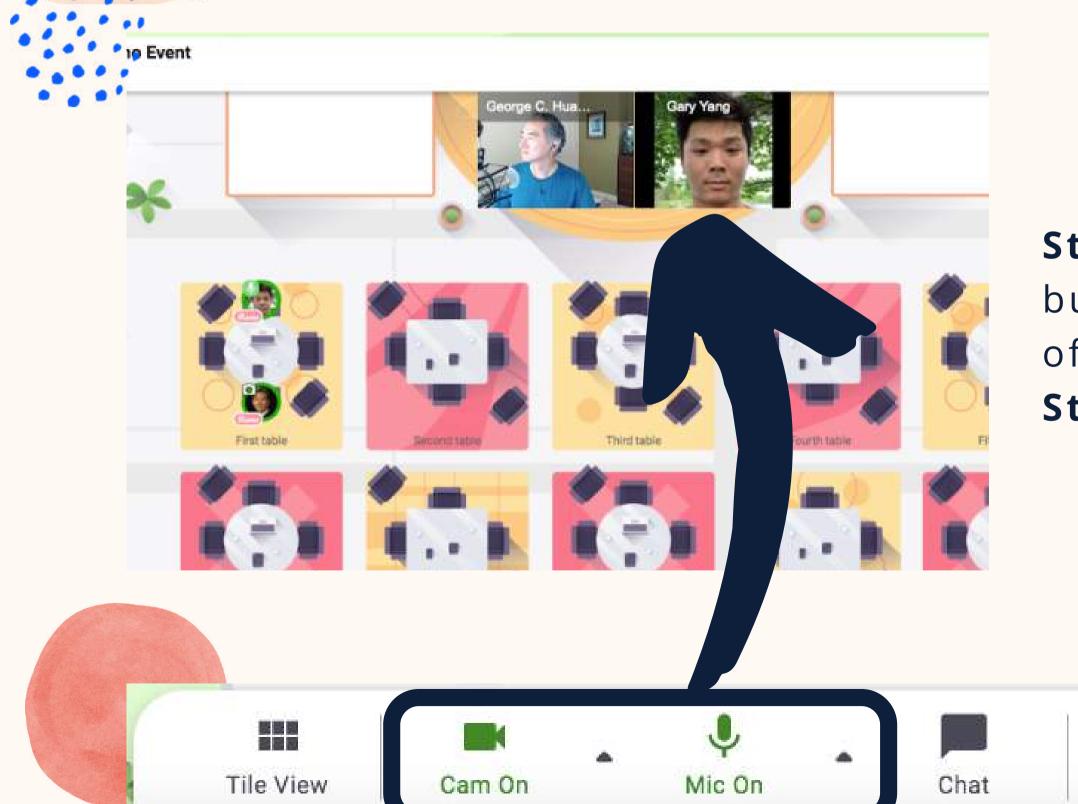

### Mic & Cam

Step 1: Click on the 'Cam' and 'Mic'
buttons in the menu on the bottom
of your screen
Step 2: Enjoy connecting with Remo!

REMEMBER FOR A TRULY INTERACTIVE EXPERIENCE, PLEASE TURN ON YOUR MIC & CAM