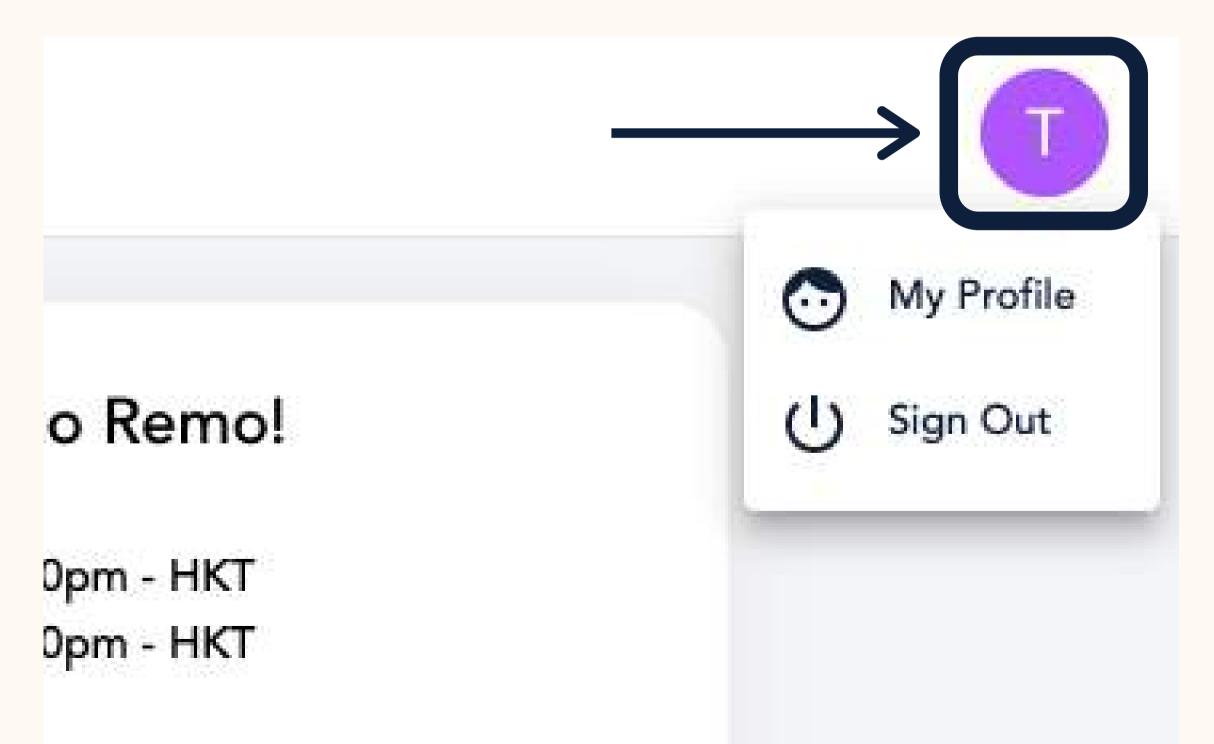

### Step 1:

Go to the **upper right corner** of your window and click on the **profile icon**. A drop-down menu appears.

### Step 2: Click on "My Profile" Then the profile window will appear.