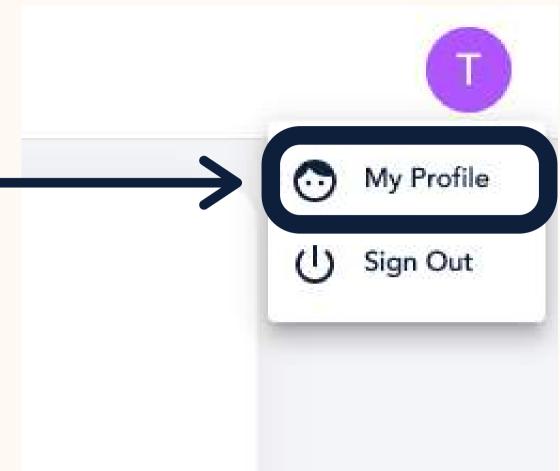

account? Log in now |  |
|            | or                                 |  |
|            | G Log in with Google               |  |

Now you can set up your profile before the event! Instructions below...

### Step 3:

If you already have an account enter your **email.** 

If not, it will automatically ask you to create an account by entering your **name, email address**, and create a **password** of your choosing. (password must be 6 characters min.)





## Video Time!

Watch <u>this video</u> on how to set up your very own Remo profile

If the link does not work: <u>https://hi.remo.co/yourprofile</u>

Alternatively, follow the written instructions below...



### Step 1:

Go to the **upper right corner** of your window and click on the **profile icon**. A drop-down menu appears.





### Step 2: Click on "My Profile" Then the profile window will appear.



### **Step 3:** Click on 'Edit Profile'. The profile details window appears as shown. Fill in as you wish! And once you're done, click 'Save Changes'

|                                                                                        | 1 | CHANG<br>LARGER           |
|----------------------------------------------------------------------------------------|---|---------------------------|
| Edit Profile Add Profile Picture                                                       | 2 | YOU CA                    |
| 2 Full Name*<br>Tas Userpilot 3                                                        | 3 | WRITE A<br>COMPA          |
| 3 Headline<br>Company