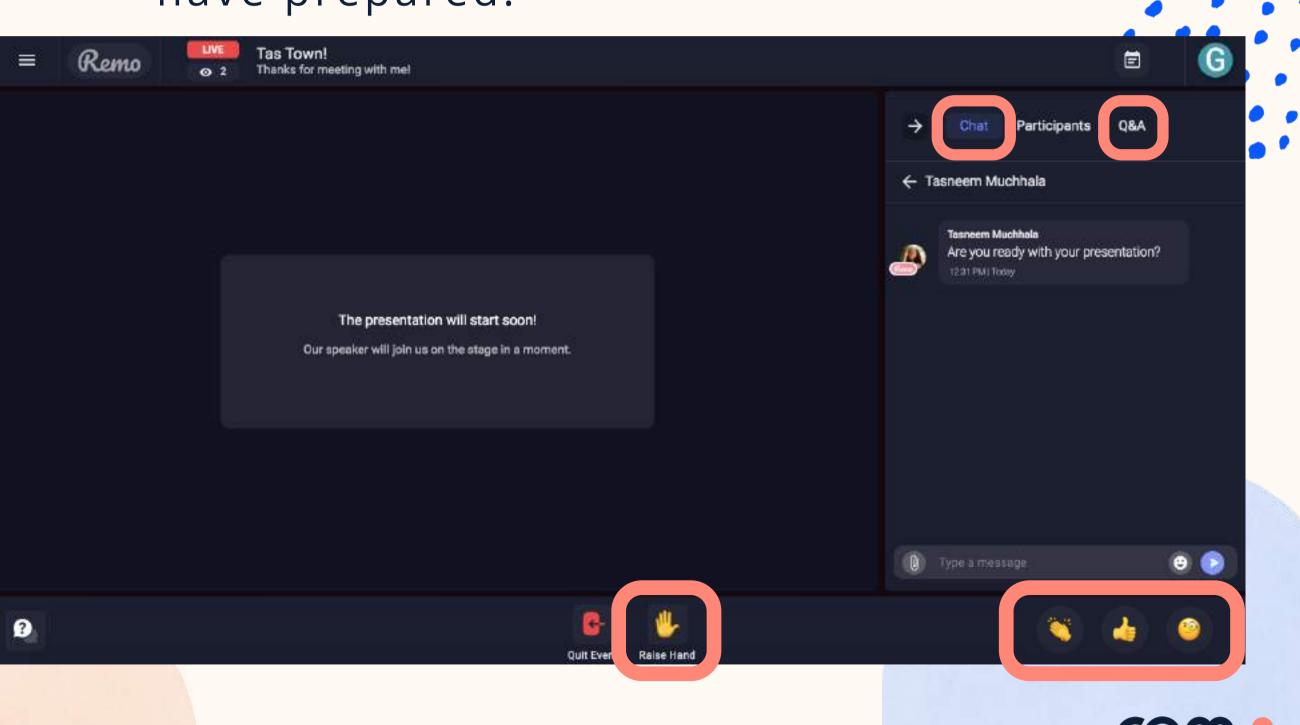

# Presentation Mode, you can watch the Presentation your Event Hosts

In Presentation Mode, you can watch the Pres have prepared.

### You can...

- Raise your Hand
- Chat with others
- Ask Questions in the Q&A
- React to presentation content

You will no longer have access to your Camera and Microphone unless the Event Host invites you onto stage