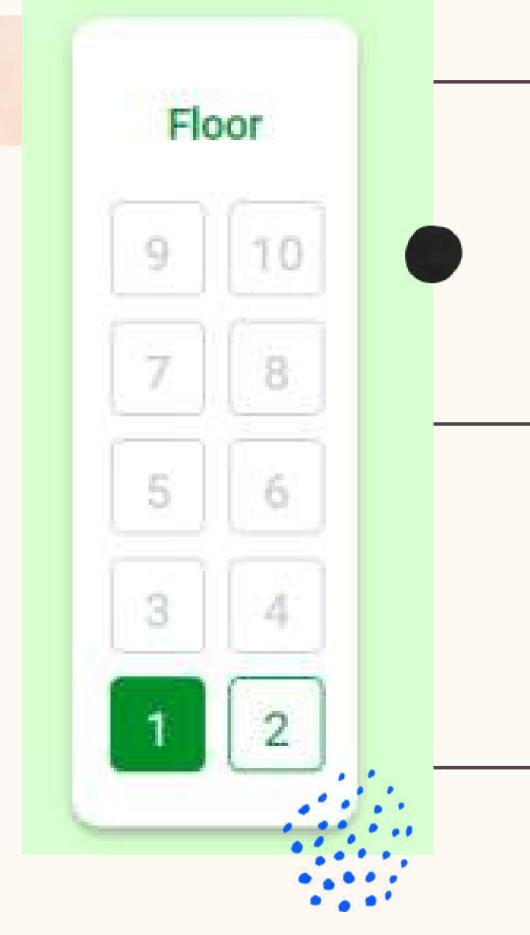

### Elevator

You can navigate between floors using the elevator dial on the left side of your screen

To see how many guests are on a particular floor, hover your cursor over the floor button.

This only appears if there are multiple floors (so don't worry if you don't see one...)