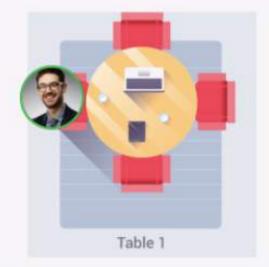

## Moving around Remo

You will randomly join a table, but you are **free to** move around as you please

Simply **double-click** on the table you wish to join.

But If you try to join a table that is full, you will receive a message stating that the table is full.