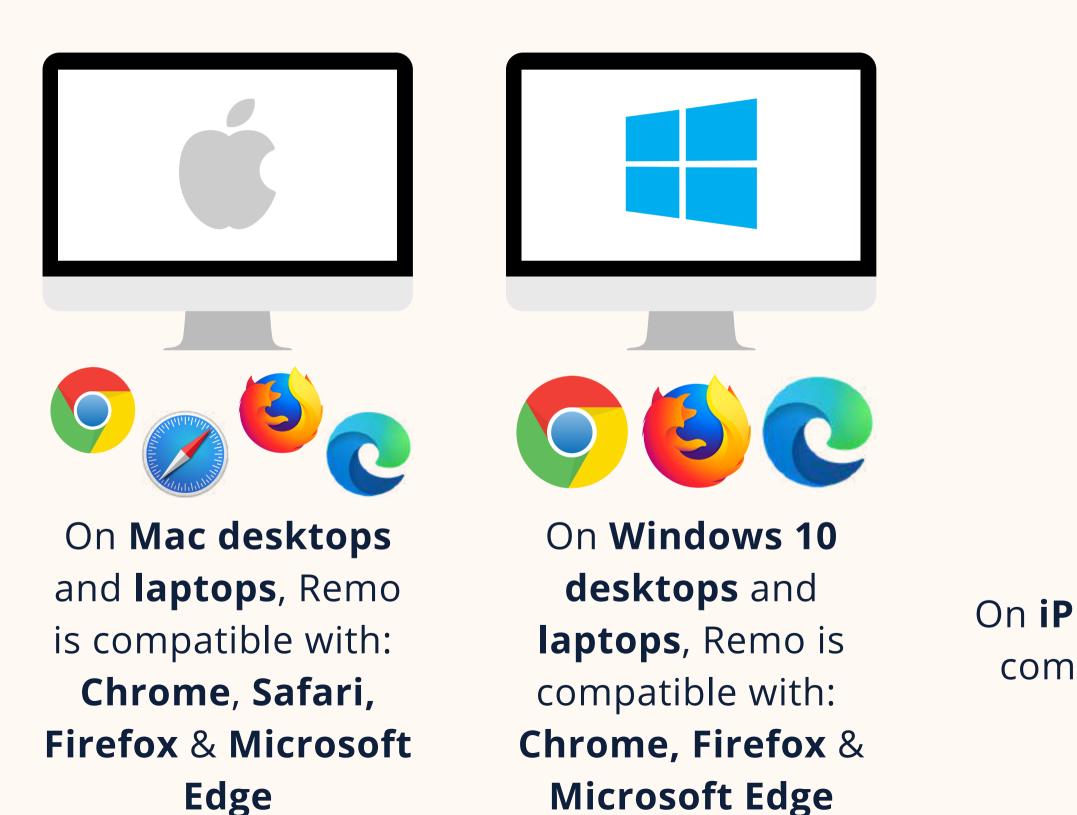

### On desktops and laptops, Remo is compatible with macOS and Windows 10

## Browser Compatibility

Make sure your browser is updated to the latest version.

On **iPhone**, Remo is compatible with: Safari

On Android phones, Remo is compatible with: Chrome