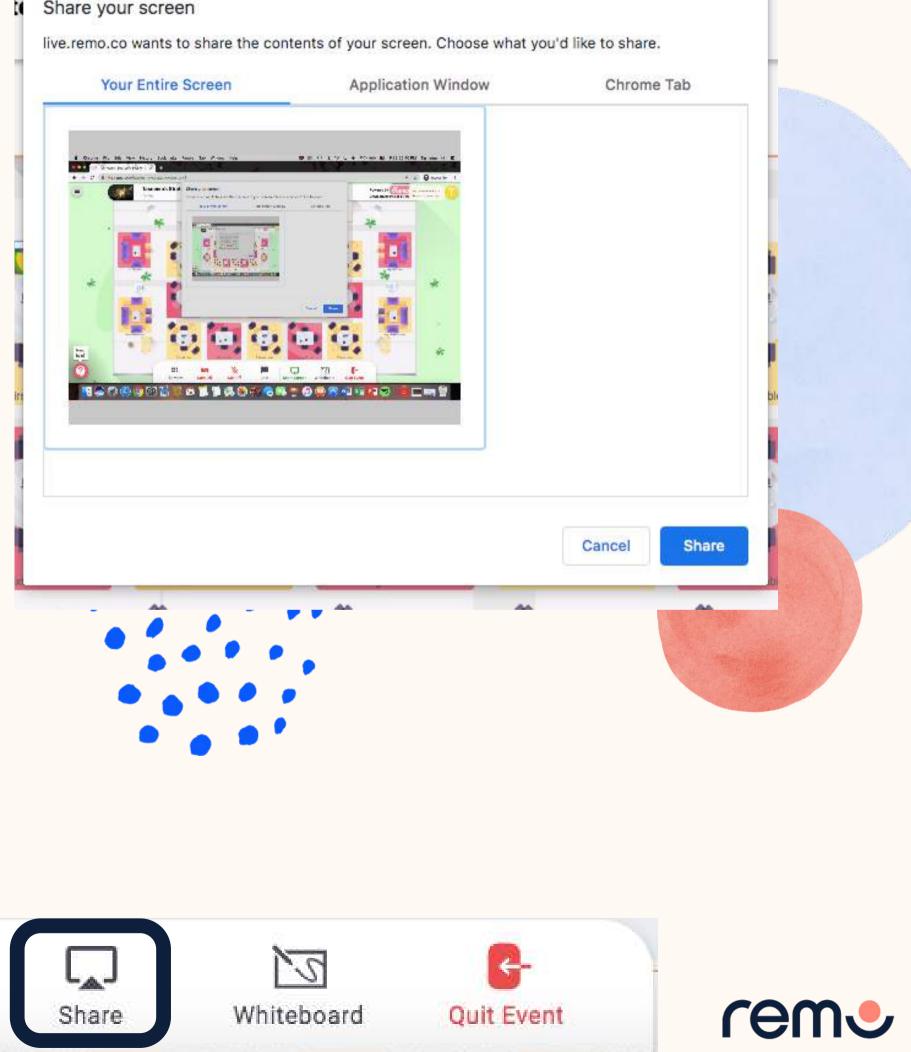

## Share Screen

You can also choose to **share** screen with the other guests at your table

Step 1: Click on the 'Share' button in the menu on the bottom of your screen (or press Alt + S) Step 2: Select what you want to share (your entire screen, a specific application or an individual browser tab)\*

**Step 3:** Hit the blue '**Share**' button \*depends on which browser used