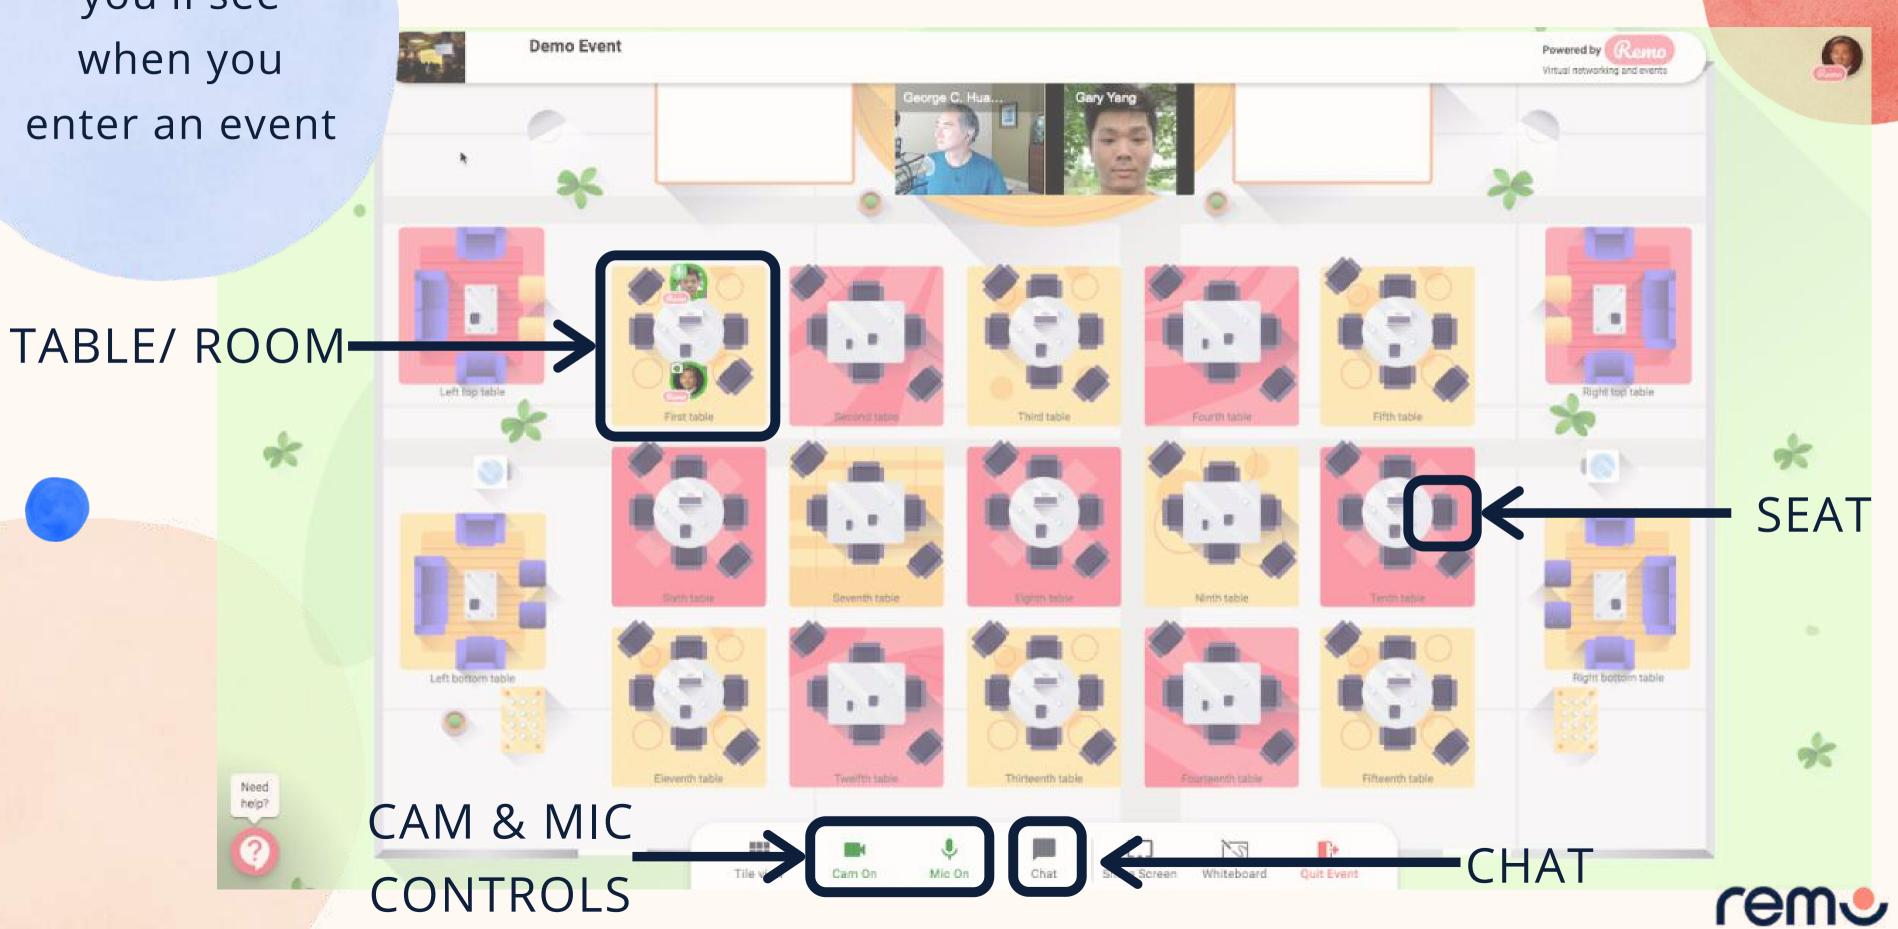

This is what you'll see when you enter an event

## Floor View

## Moving around Remo

You will randomly join a table, but you are **free to** move around as you please

Simply **double-click** on the table you wish to join.

But If you try to join a table that is full, you will receive a message stating that the table is full.