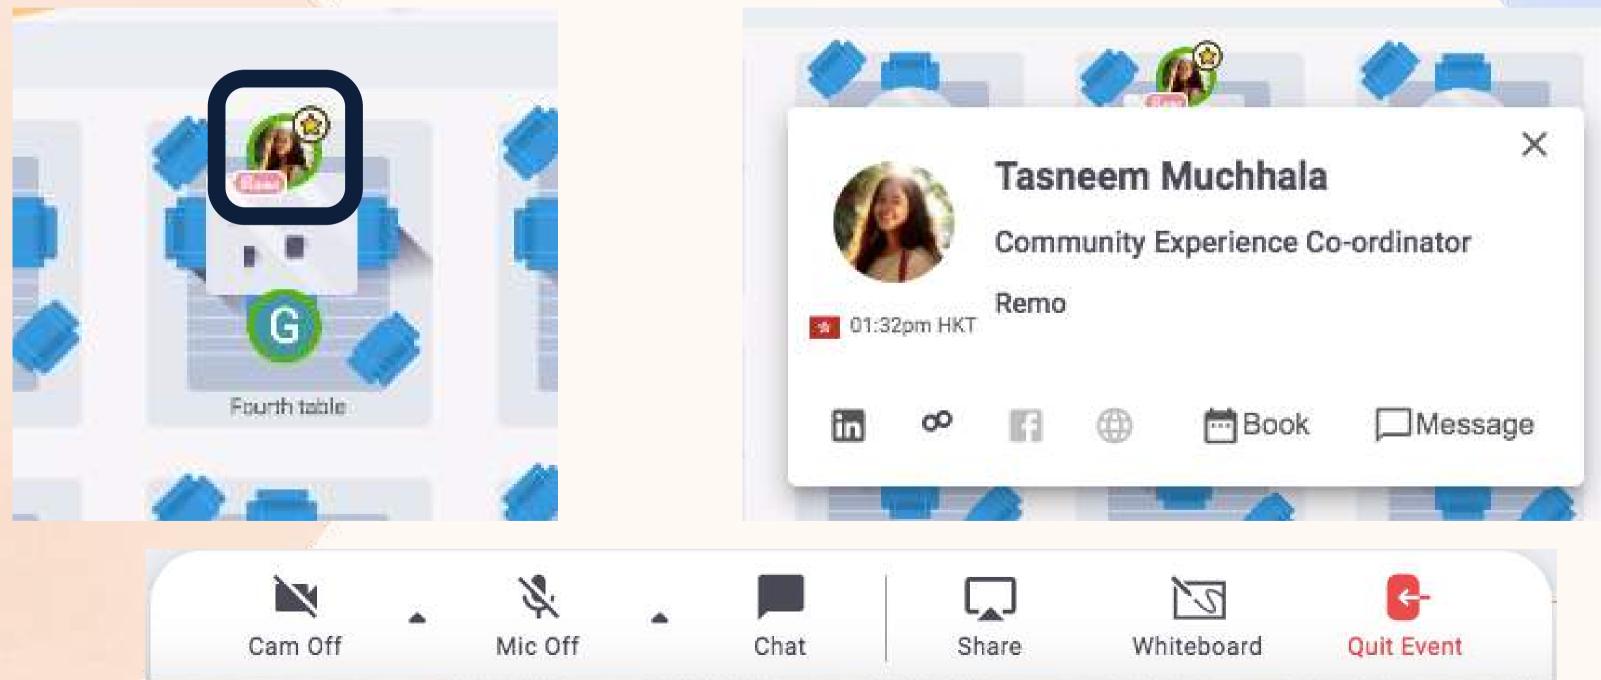

### **View Profiles**

If you'd like to find out some more information about another guest, click on their avatar (profile picture or initial) to open their virtual business card

- **Left billoboard:** Typically displays
- a video
- Click on the '**play'** button to start playing, and the '**maximize'** button to make it full screen