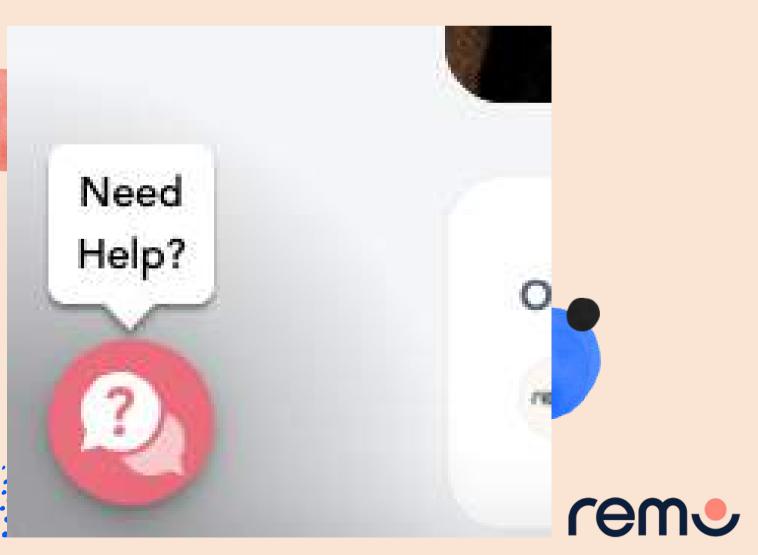

## Contact us on Chat Support

Visit live.remo.co and click on the "Need Help" button on the bottom-left corner

If at any point during the event you experience difficulties, feel free to contact our remo support team

Step 1: Click the 'Need help' icon
in the bottom left corner of your
screen
Step 2: Search our help articles to
see if they answer your question -

or-

Chat with our team directly!

Chat Support