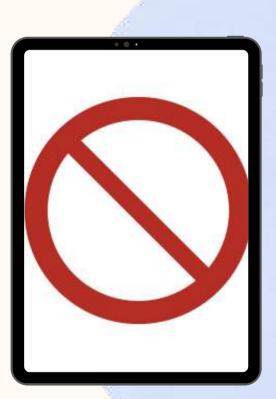

### Remo works on desktops, laptops and mobile phones. Tablets are not supported at this time.