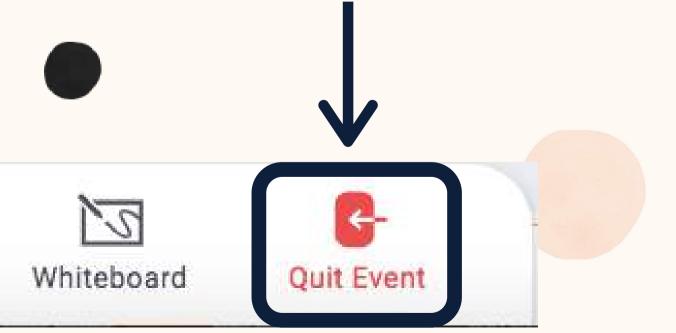

## Leave the Event

Your event's ended? Hope you enjoyed it!

### To leave the event, just click on "Quit Event" in the bottom toolbar.