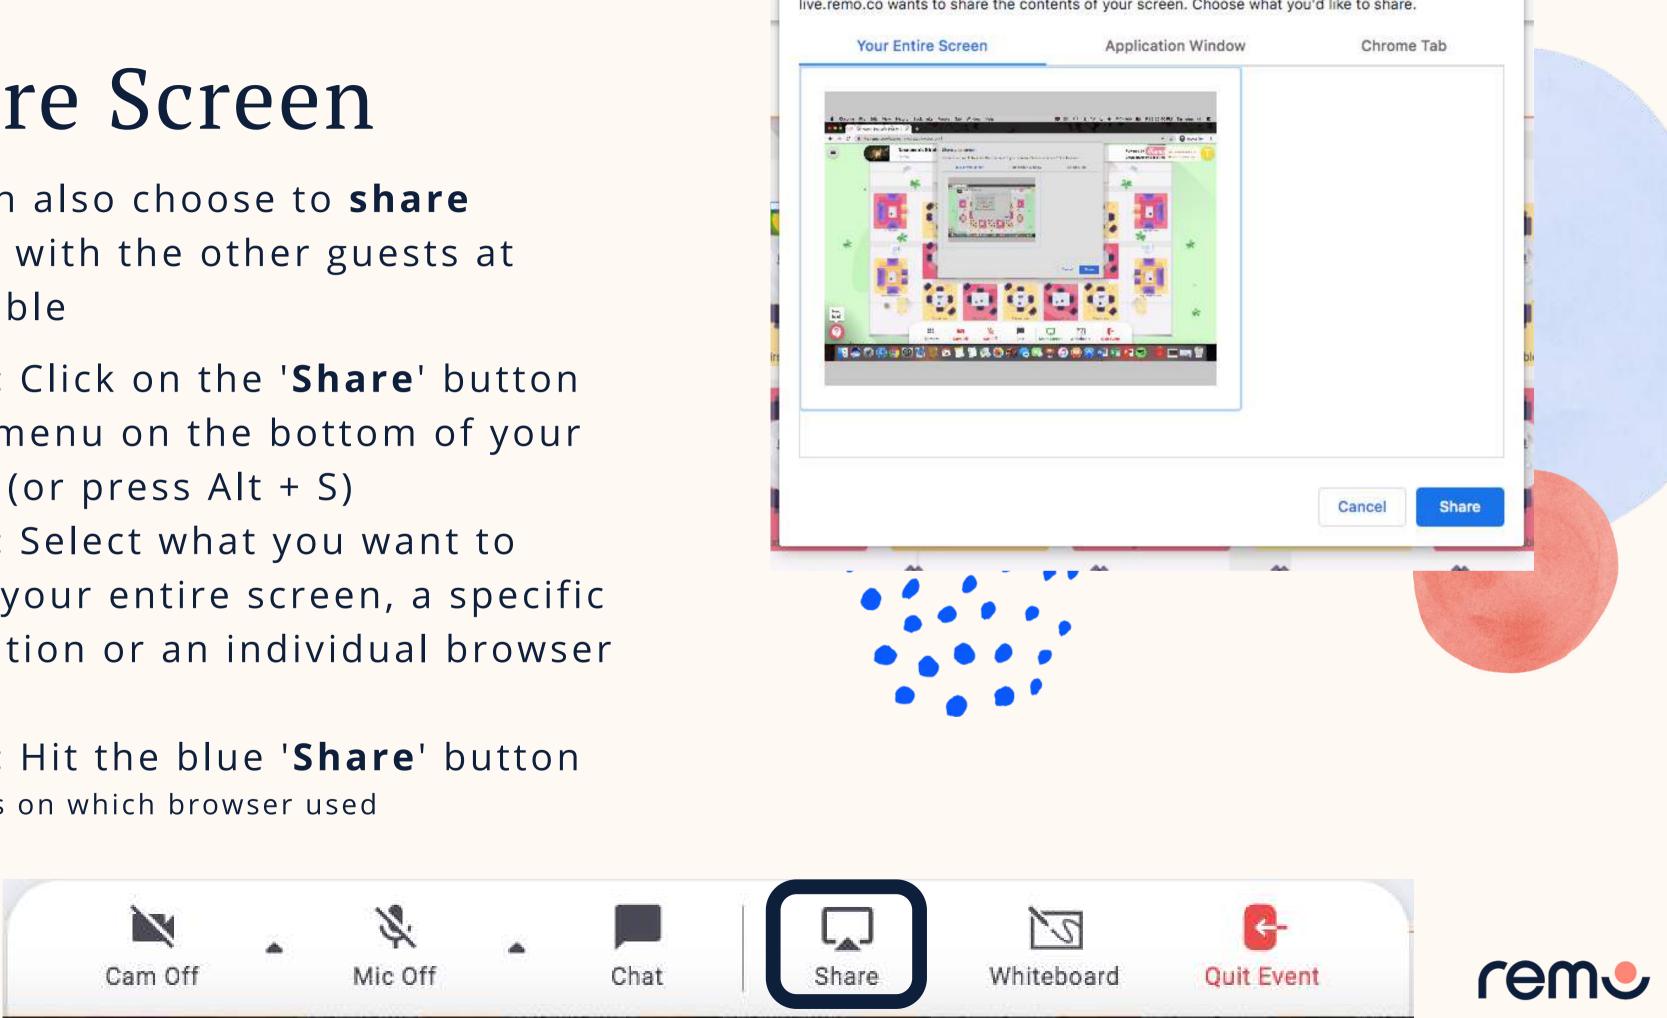

## Share Screen

You can also choose to **share** screen with the other guests at your table

Step 1: Click on the 'Share' button in the menu on the bottom of your screen (or press Alt + S) Step 2: Select what you want to share (your entire screen, a specific application or an individual browser tab)\*

**Step 3:** Hit the blue '**Share**' button \*depends on which browser used