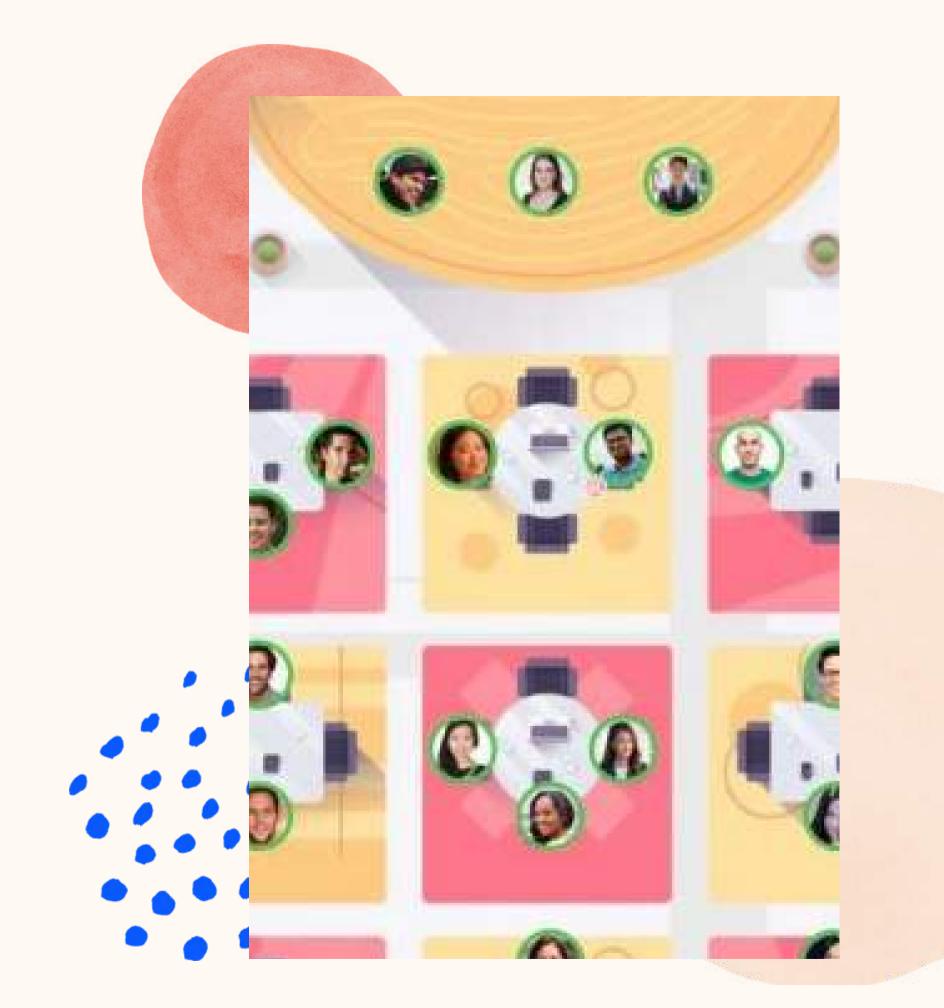

This is what you'll see when you enter an event

## Floor View

## Moving around Remo

You will randomly join a table, but you are **free to** move around as you please

Simply **double-click** on the table you wish to join.

But If you try to join a table that is full, you will receive a message stating that the table is full.