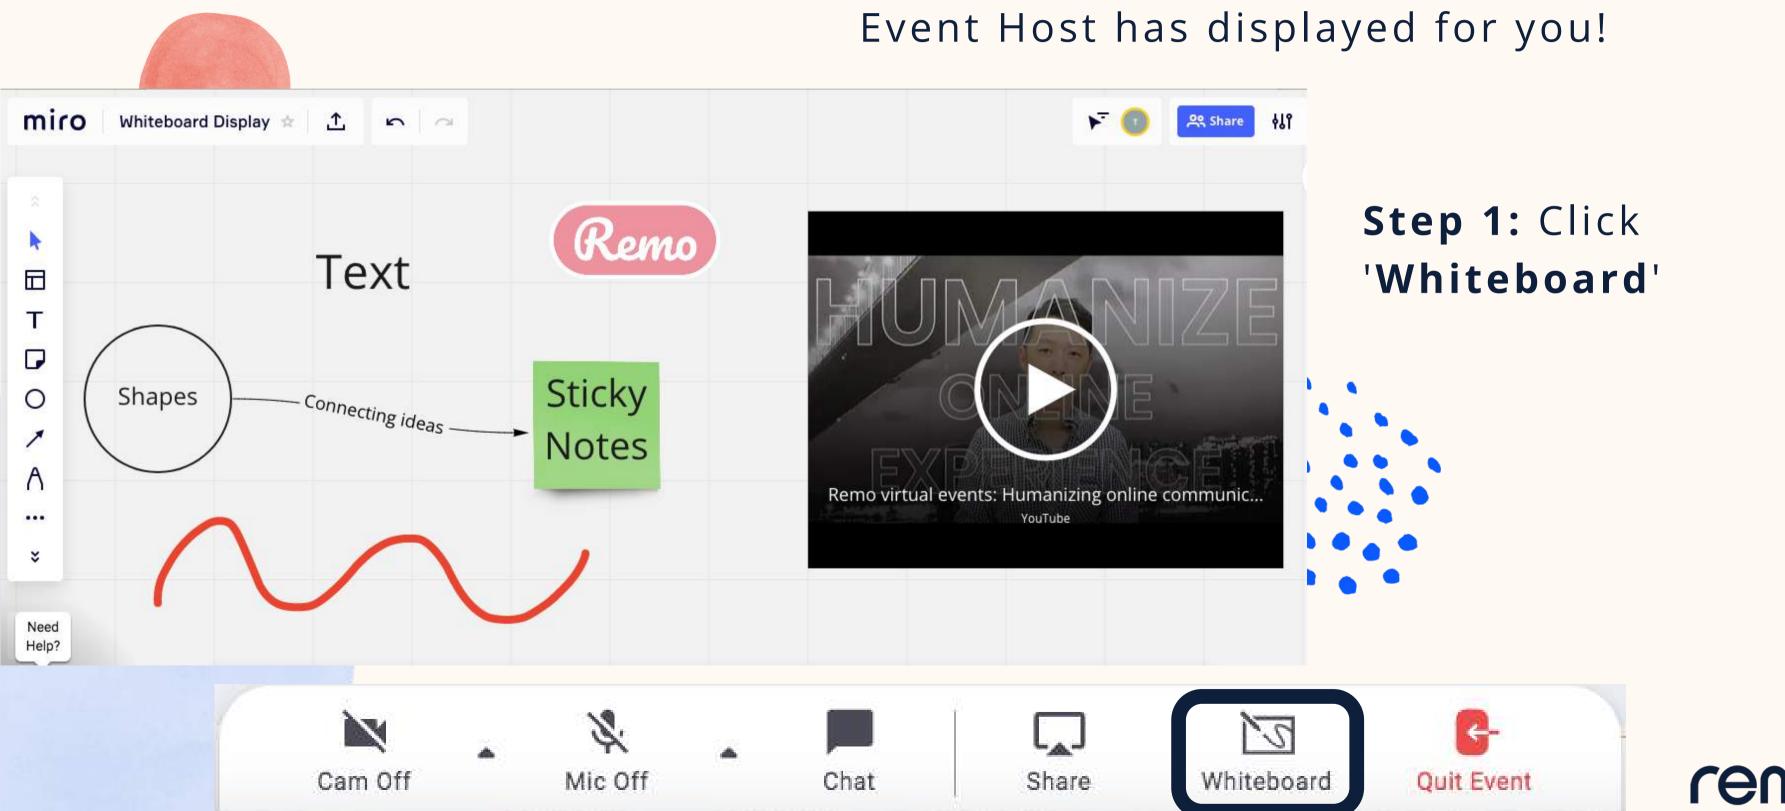

### Whiteboards

You can use the whiteboard to collaborate with the other members of your table or view information your Event Host has displayed for you!