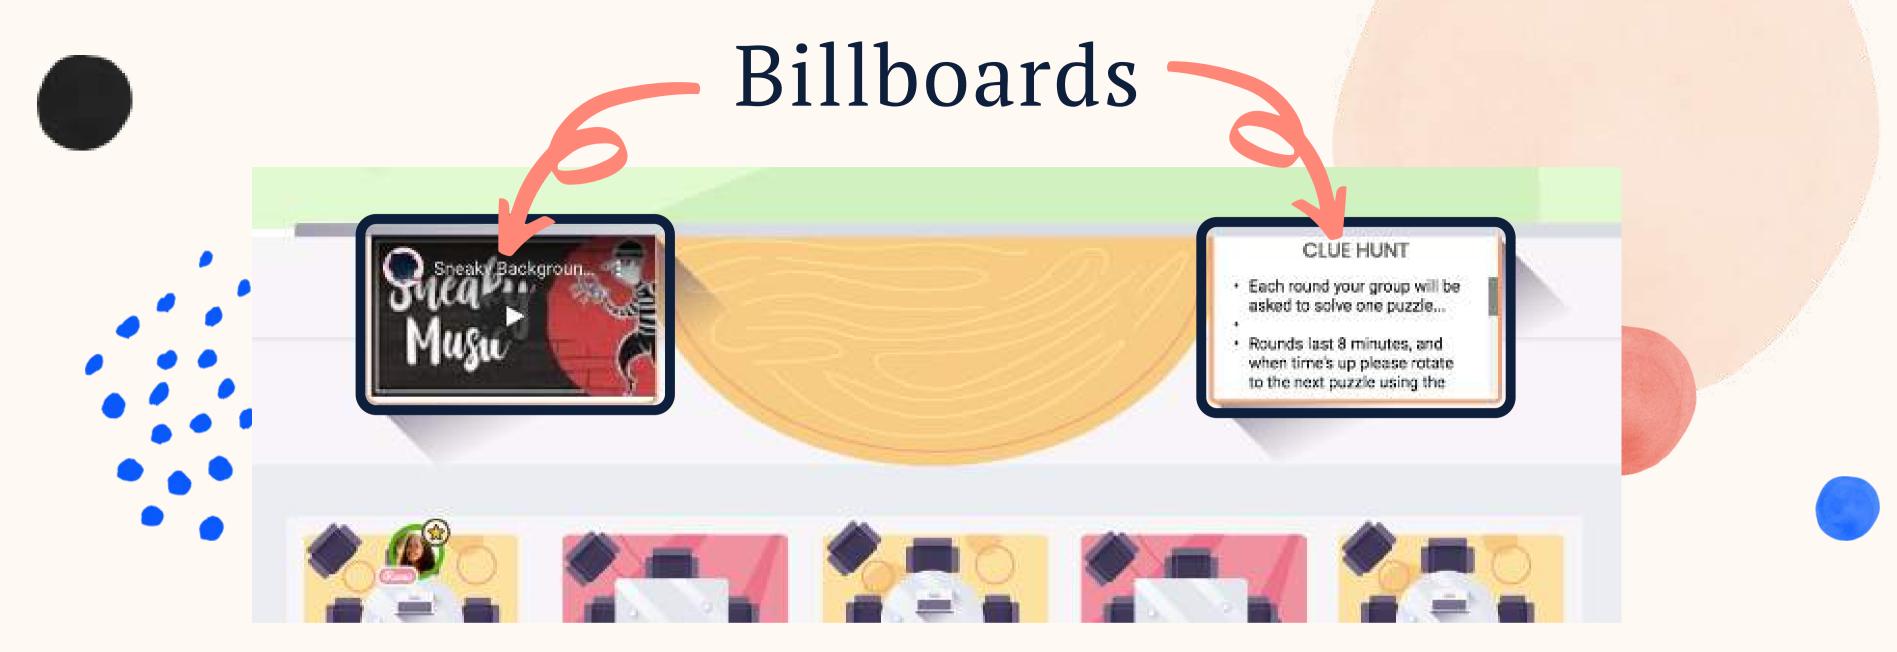

### **View Profiles**

If you'd like to find out some more information about another guest, click on their avatar (profile picture or initial) to open their virtual business card

- **Left billoboard:** Typically displays
- a video
- Click on the '**play'** button to start playing, and the '**maximize'** button to make it full screen

**\*\*Note:** If video tiles are covering your view of the billboards you can rotate your mouse wheel or if using a trackpad, pinch to zoom out. Alternatively, you can scroll up by clicking anywhere on the floor plan and dragging it down.

### **Right billoboard:** Typically displays text (e.g. agenda) To see clearly whats written, **hover** your cursor over the billboard