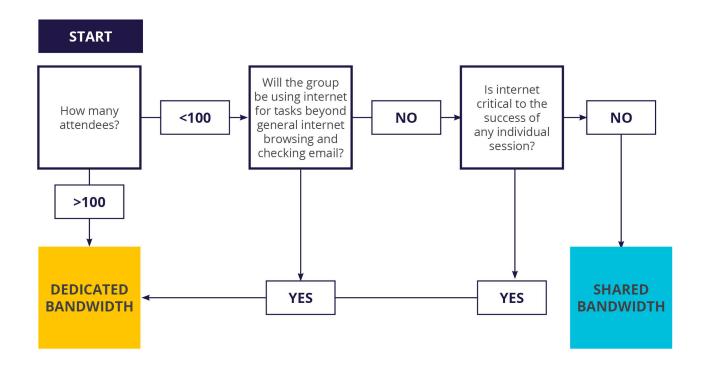

# **Internet Options**

Successful event internet requires advanced planning. Determine your bandwidth needs with the Encore Bandwidth Calculator at encoreglobal.com/bandwidth-calculator/ and by following the below flowchart.

Custom configurations are also available; please contact your Encore representative for more details.

©2021 Encore Global LP or its subsidiaries. Proprietary and Confidential Information.

<sup>\*</sup>Subject to availability from the third-party provider.