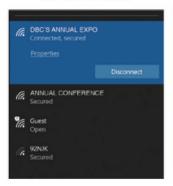

y and Confidential Information.

## **Marriott Marquis Washington, DC**

901 Massachusetts Ave NW, Washington, DC 20001

Printed on 01/06/2023



<sup>\*</sup>Shared Bandwidth pricing allows up to 2 devices per attendee.

<sup>\*\*</sup>Dedicated Bandwidth is subject to availability from the venue's third-party provider. Dedicated Bandwidth rates and pricing assumes attendees will have multiple devices. Prices include unlimited devices on Wi-Fi and up to 4 wired connections. Additional rental equipment and labor for wired connections will be added as required. For events greater than 60 Mbps please consult with Encore for a custom proposal.



# Internet Connection Services

# **Internet Sponsorships\***

Generate revenue by selling network sponsorships.

### Custom Wireless Network Name



## **Branded Login/Splash Page**



## **First-Page Redirect**



# Other Services\*\*

- > Public IP addresses
- > Private VLANs
- > Custom security
- > Backup bandwidth
- > Custom wireless network names

<sup>\*</sup>Internet Sponsorships and Other Services subject to availability from the third-party provider.

<sup>\*\*</sup>Ask your representative for full details regarding labor rates, which can vary based on complexity and time of operation. All Encore solutions may be subject to our property's service charge. Above prices do not reflect labor charges, which may apply. All rates are subject to applicable sales tax.