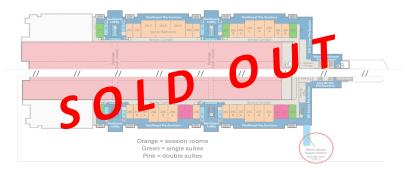

|
| Market Hand Laborated      | State O surface                         | 221 451 /4 445 5     | \$7,000/week                            |                                               |
| Westin Hotel, Lobby Level  | Stone - Oversize                        | 32' x 46' / 1,416 sf | or \$1,700/day (M-F)<br>\$7.000/week    |                                               |
| Westin Hotel, Lobby Level  | Webster - Oversize                      | 32' x 47' / 1,424 sf | or \$1,700/day (M-F)                    |                                               |
| ,,                         |                                         | . , .,               | 5. \$2,755/ddy (W11)                    |                                               |

## BCEC Map of Suite Options (Level 2):



## Westin Map of Suite Options (Lobby / Street Level):



Weekly rentals run Monday October 13 through Friday October 17.

## **ASHG 2025 Exhibitor Suites & Meeting Rooms**

Subject to change. Last update: July 25, 2025

| Venue                     | Room Dimensions    | Room Setup                |
|---------------------------|--------------------|---------------------------|
|                           |                    |                           |
| Quincy Room, Westin Hotel | 32' x 20' / 601 sf | Conference, max 15 people |

| Day                  | Time Slot              | Status   |
|----------------------|------------------------|----------|
| Monday October 13    | Morning: 8 am - 12 pm  | RESERVED |
| Monday October 13    | Afternoon: 1 pm - 5 pm | RESERVED |
| Tuesday Octobe