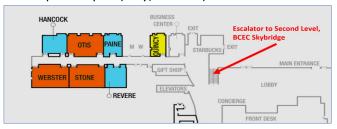

## Westin Map of Suite Options (Lobby / Street Level):

Weekly rentals run Monday October 13 through Friday October 17.